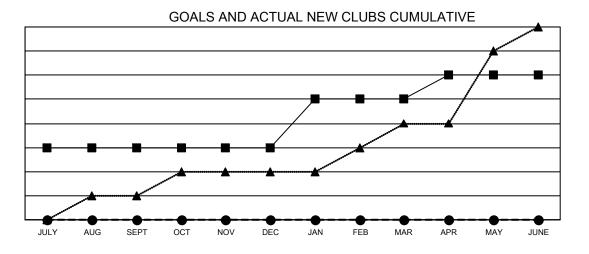

## **GMT MONTHLY MEMBERSHIP PROGRESS REPORT**

Multiple District 21

Results as of: 9/30/2024

**LOCATION:** ARIZONA

| GMT: OPEN             |               |           |               |                       |                          |                         | GMT CA 1                                           |  |
|-----------------------|---------------|-----------|---------------|-----------------------|--------------------------|-------------------------|----------------------------------------------------|--|
| Clubs                 |               |           |               | Members               |                          |                         |                                                    |  |
| RESULTS FOR 2024-2025 |               |           |               | RESULTS FOR 2024-2025 |                          |                         |                                                    |  |
| QUARTER               | NEW CLUB GOAL | NEW CLUBS | DROPPED CLUBS | QUARTER ME            | EMBER GROWTH NET<br>GOAL | MEMBER GROWTH<br>ACTUAL | DROPPED<br>MEMBERS ACTUAL<br>(including transfers) |  |
| JULY/AUG/SEPT         | 3             | 0         | 1             | JULY/AUG/SEPT         | 55                       | 142                     | 64                                                 |  |
| OCT/NOV/DEC           | 0             | 0         | 0             | OCT/NOV/DEC           | 55                       | 0                       | 0                                                  |  |
| JAN/FEB/MAR           | 2             | 0         | 0             | JAN/FEB/MAR           | 55                       | 0                       | 0                                                  |  |
| APR/MAY/JUNE          | 1             | 0         | 0             | APR/MAY/JUNE          | 60                       | 0                       | 0                                                  |  |

- CURRENT YEAR ACTUAL NEW CLUBS
- ▲ LAST YEAR ACTUAL NEW CLUBS