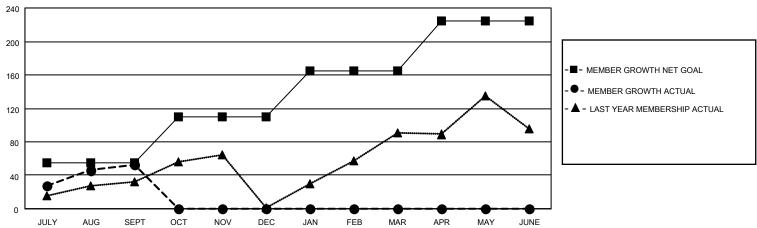

## **GMT MONTHLY MEMBERSHIP PROGRESS REPORT**

Multiple District 21

Results as of: 9/30/2024

**LOCATION:** ARIZONA

| GMT: OPEN             |               |           |               |                       |                          |                         | GMT CA 1                                           |  |
|-----------------------|---------------|-----------|---------------|-----------------------|--------------------------|-------------------------|----------------------------------------------------|--|
| Clubs                 |               |           |               | Members               |                          |                         |                                                    |  |
| RESULTS FOR 2024-2025 |               |           |               | RESULTS FOR 2024-2025 |                          |                         |                                                    |  |
| QUARTER               | NEW CLUB GOAL | NEW CLUBS | DROPPED CLUBS | QUARTER ME            | EMBER GROWTH NET<br>GOAL | MEMBER GROWTH<br>ACTUAL | DROPPED<br>MEMBERS ACTUAL<br>(including transfers) |  |
| JULY/AUG/SEPT         | 3             | 0         | 1             | JULY/AUG/SEPT         | 55                       | 142                     | 64                                                 |  |
| OCT/NOV/DEC           | 0             | 0         | 0             | OCT/NOV/DEC           | 55                       | 0                       | 0                                                  |  |
| JAN/FEB/MAR           | 2             | 0         | 0             | JAN/FEB/MAR           | 55                       | 0                       | 0                                                  |  |
| APR/MAY/JUNE          | 1             | 0         | 0             | APR/MAY/JUNE          | 60                       | 0                       | 0                                                  |  |

## GOALS AND ACTUAL MEMBERS CUMULATIVE

| DROPPED CLUBS: 1 |    | 34 CLUBS OF 106 ADDED 1 OR MORE | GENDER DISTRIBUTION             |                |   |
|------------------|----|---------------------------------|---------------------------------|----------------|---|
|                  |    | NEW MEMBERS                     | MALE                            | 1,302 (50.62%) |   |
|                  |    |                                 | FEMALE                          | 1,270 (49.38%) |   |
| DROPPED MEMBERS  |    |                                 |                                 |                |   |
| DECEASED         | 3  | CLICK HERE FOR CUMULATIVE       | TOTAL FAMILY UNIT MEMBERS       |                | 0 |
| CLUB CANCELLED 1 |    | MEMBERSHIP DATA                 |                                 |                |   |
| OTHER 58         |    | _                               | FAMILY MEMBERS PAYING HALF DUES |                |   |
| TOTAL            | 62 |                                 | DOLO                            |                |   |